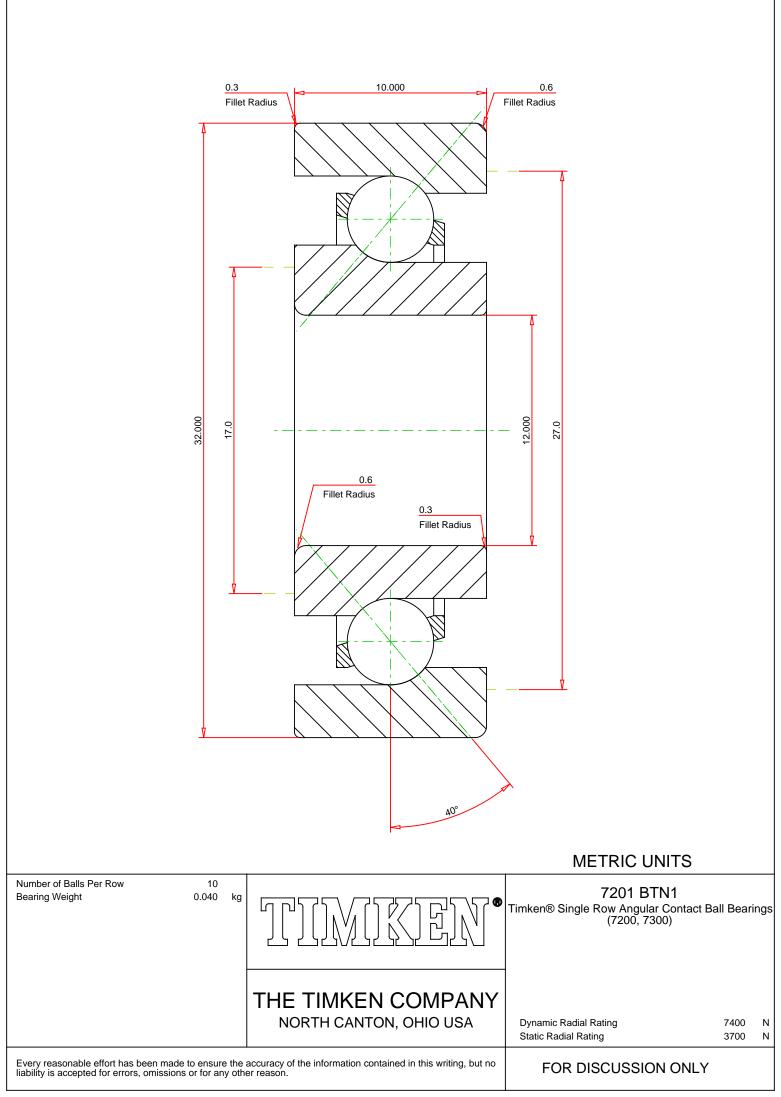

## Dimensions | Basic Load Ratings | Factors | Specifications | Abutment and Fillet Dimensions

| Dimensions – |                    |                       |  |  |
|--------------|--------------------|-----------------------|--|--|
|              |                    |                       |  |  |
| C            | d - Bore           | 12.00 mm<br>0.4724 in |  |  |
|              | D - Outer Diameter | 32.00 mm<br>1.2598 in |  |  |
|              |                    | 10.00 mm              |  |  |
| E            | Bearing Width      | 0.3937 in             |  |  |
| C            | Contact Angle      | 40 °                  |  |  |

## **Basic Load Ratings**

3700 N 832 lbf

C1 ISO - Dynamic Radial Rating

7400 N 1663 lbf

| Factors –      |                               |                     |  |  |
|----------------|-------------------------------|---------------------|--|--|
|                | Limiting Speed (Grease)       | 21000 rpm           |  |  |
|                | Limiting Speed (Oil)          | 28000 rpm           |  |  |
| Specifications |                               |                     |  |  |
|                | Ball Type                     | STEEL               |  |  |
|                | Cage Type                     | Molded              |  |  |
|                | Cage Material                 | Polyamide           |  |  |
|                | Bearing Weight                | 0.04 Kg<br>0.088 lb |  |  |
|                | Design Units                  | METRIC              |  |  |
|                | R - Inner Ring "Touch" Radius | 0.6                 |  |  |
|                | r - Outer Ring "Touch" Radius | 0.6                 |  |  |
|                | Features                      | Open                |  |  |

## Abutment and Fillet Dimensions

| R - Inner Ring "To Clear" Radius <sup>1</sup> | 0.30 mm<br>0.012 in |
|-----------------------------------------------|---------------------|
| r - Outer Ring "To Clear" Radius <sup>2</sup> | 0.30 mm<br>0.012 in |
| da - Inner Ring Backing Diameter              | 17.0 mm<br>0.669 in |
| Da - Outer Ring Backing<br>Diameter           | 27.0 mm<br>1.063 in |